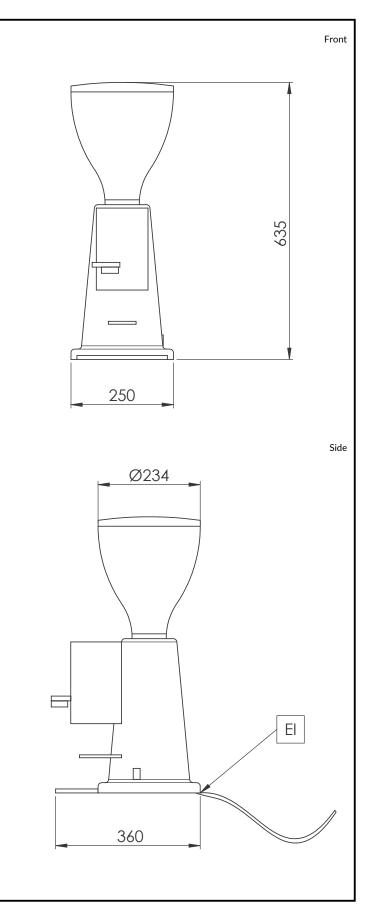

### Electric

| 230 V/1N ph/50/60 Hz |
|----------------------|
| 0.8 kW               |
| CE-SCHUKO            |
|                      |
| 15.5 kg              |
| 18 kg                |
| 880 mm               |
| 440 mm               |
| 510 mm               |
| 0.2 m <sup>3</sup>   |
|                      |