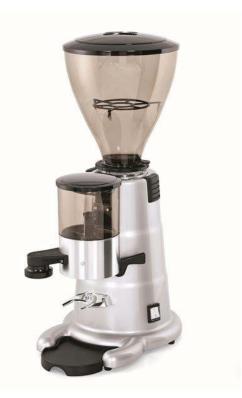

# Doser coffee grinder, flat burrs 75mm

Ref: 602544 (GRND700)

Doser Coffee Grinder, flat, 75mm

**UNIC** 

### Doser coffee grinder, flat burrs 75mm

#### **Main Features**

- Automatic fill-in doser.
- Practical to use thanks to the automatic refill feature of the doser compartment, distributing a volumetrically controlled, consistent portion every time.

## Doser coffee grinder, flat burrs 75mm